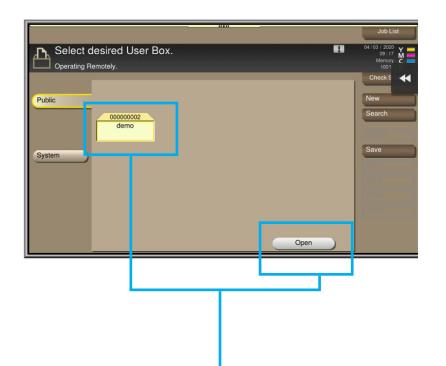

Step 2: Highlight a box and click "open" to open that box.

#### Step 3: Documents will show listed.

After Choosing a document the options are to print, send to a destination (email/ folder), delete, move to another box or copy to another box.

Choose System to see additional User Boxes and System Boxes