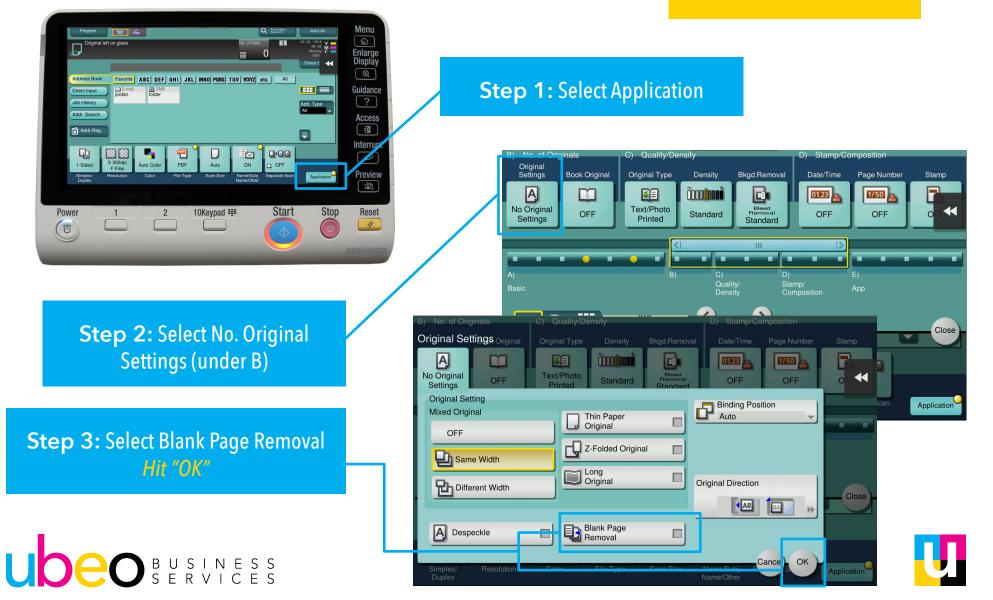

#### File Naming

UDEO BUSINESS SERVICES

Mixed Originals

Blank Page Removal

**Note:** Blank Page Removal will detect blank pages while scanning and remove them from the scanned document.

#### Seperate Scan Batch

UDEO BUSINESS SERVICES **Step 1:** Select Application

Step 2: Select Seprate Scan (under B)

37