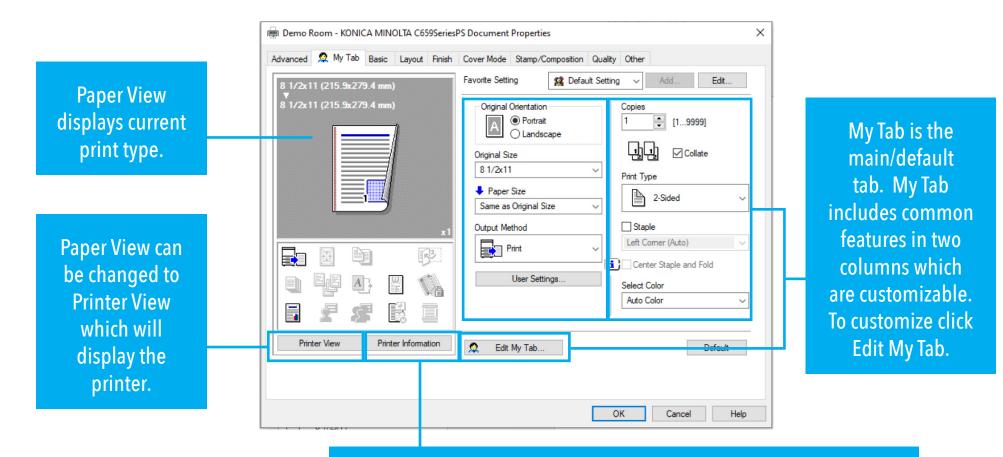

#### Click Tabs at top for optional features. My Tab is the default.

Printer Information is a quick link to the web portal for the machine.

Basic Tab includes: Original Orientation Original Size Paper Size Zoom Paper Tray Paper Type User Authentication Output Method

Output method includes Print, Secure Print and Save to User Box