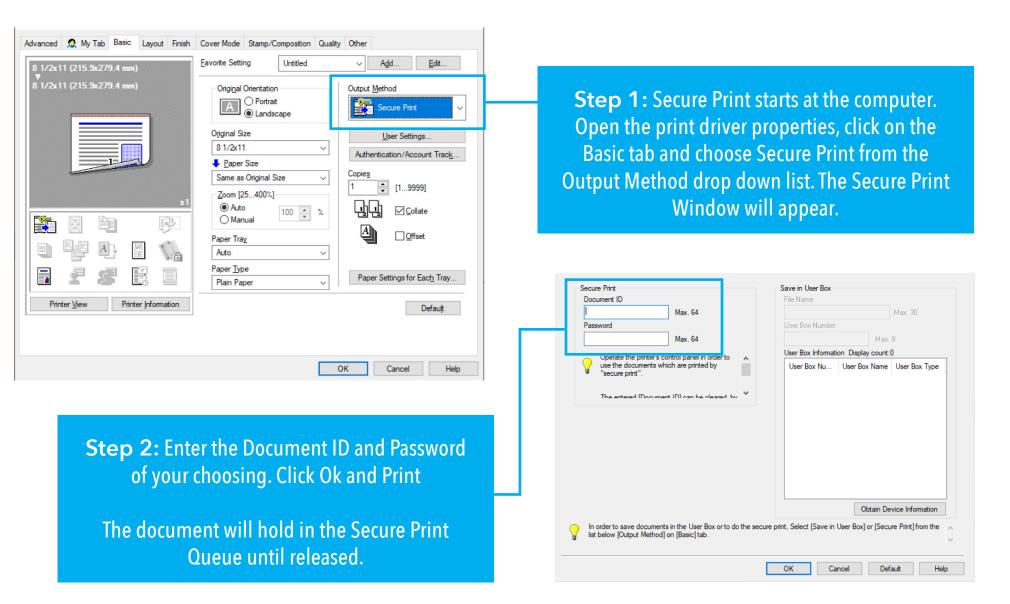

The System Box includes several options. This guide will focus on Secure Print.

UDEO BUSINESS SERVICES

| Advanced 👷 Ny Tab Basic Layo It Finish<br>8 1/2x11 (215.9x279.4 mm)<br>9 1/2x11 (215.9x279.4 mm) | Cover Mode       Stamp/Composition       Quality       Other         Eavorite       Setting       Untitled       Add       Edit         Original Orientation       Output Method       Secure Print       V         Original Size       Untitled       Vertication       Vertication         Original Size       User Secure Print       Vertication         Øriginal Size       Image: Secure Print       Vertication | Secure Print starts at the<br>computer.<br>Step 1: Open the print driver<br>properties, click on the Basic tal            |
|--------------------------------------------------------------------------------------------------|----------------------------------------------------------------------------------------------------------------------------------------------------------------------------------------------------------------------------------------------------------------------------------------------------------------------------------------------------------------------------------------------------------------------------------------------------------------------------------------------------------------------------------------------------------------------------------------------------------------------------------------------------------------------------------------------------------------------------------------------------------------------------------------------------------------------------------------------------------------------------------------------------------------------------------------------------------------------------------------------------------------------------------------------------------------------------------------------------------------------------------------------------------------------------------------------------------------------------------------|---------------------------------------------------------------------------------------------------------------------------|
| x1                                                                                               | Auto   Paper Tray   Auto   Auto   Paper Type   Plain Paper   Plain Paper    Paper Settings for Each Tray  Default                                                                                                                                                                                                                                                                                                                                                                                                                                                                                                                                                                                                                                                                                                                                                                                                                                                                                                                                                                                                                                                                                                                      | Step 2: Choose Secure Print<br>from the Output Method drop<br>down list.<br>Next, the Secure Print Window<br>will appear. |
|                                                                                                  | OK Cancel Help                                                                                                                                                                                                                                                                                                                                                                                                                                                                                                                                                                                                                                                                                                                                                                                                                                                                                                                                                                                                                                                                                                                                                                                                                         | ]                                                                                                                         |

42

Secure Print Save in User Box Step 3: Enter Document Document ID File Name **ID and Password** Max. 30 Max. 64 Password User Box Number Max. 64 Max. 9 User Box Information Display count:0 Operate the printer's control panel in order to use the documents which are printed by User Box Nu... User Box Name User Box Type "secure print". Step 4: Next enter The entered [Document ID] can be cleared, by a document ID and password of your choosing. Click Ok and Print. Obtain Device Information The document will hold In order to save documents in the User Box or to do the secure print, Select [Save in User Box] or [Secure Print] from the in the Secure Print Queue list below [Output Method] on [Basic] tab. until released. OK Cancel Default Help

Releasing Secure Print Job at device: After Choosing the User Box from the home screen, choose Secure print. Then enter your Document ID and Password. A list of documents under that ID and Password will show and can be released.