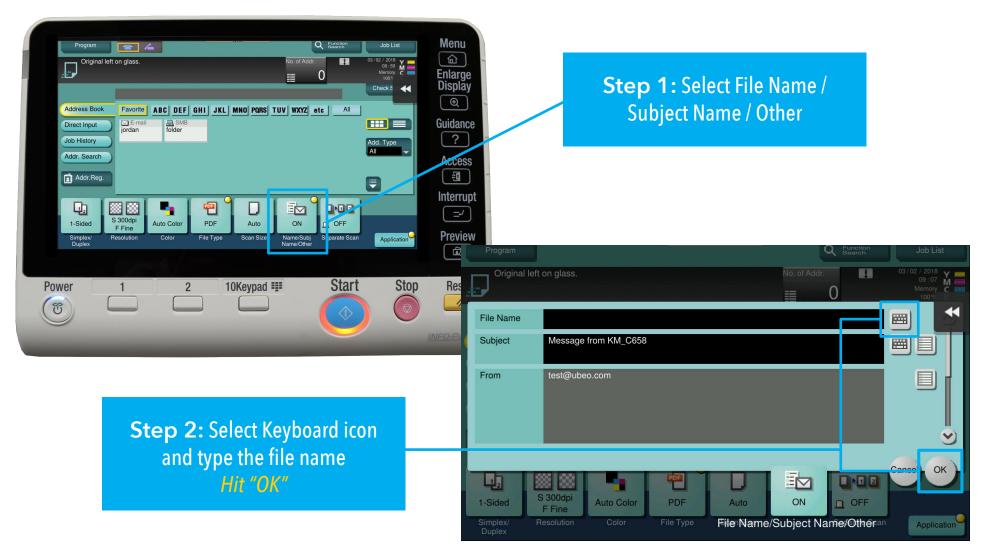

#### File Naming

UDEO BUSINESS SERVICES

Mixed Originals

Blank Page Removal

**Note:** Blank Page Removal will detect blank pages while scanning and remove them from the scanned document.