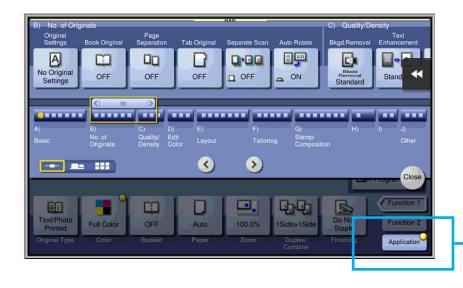

# **Basic Copy**

UDEO BUSINESS SERVICES

This is the Basic Copy Screen. There is also a Quick Copy view that will be covered later in this document.

Features are listed at bottom of the screen. For additional features click on the Application Button at the bottom right of the screen.

Color button shows options for auto color, full color, black, 2 color or single color.

Paper shows the paper drawer configurations. Auto is checked as the default. Auto will match the copy size to the original size. To change paper type click on one of the drawers.

Duplex/Combine shows options for 2 sided copying. 1 sided is the default. Other options include 1 sided to 2 sided, 2 sided to 1 sided and 2 sided to 2 sided. In addition, Combine includes combining multiple originals onto a single sheet.

Finishing shows finishing options (i.e. sort/stapling/hole punch). (This will vary per machine depending on finisher configuration.)

Application shows additional features. This is a horizontal scrolling list.