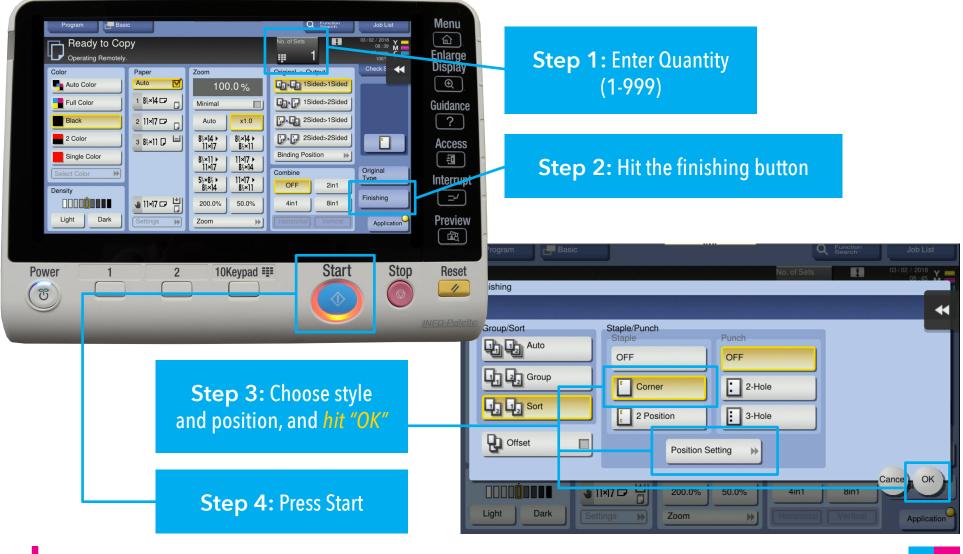

# Stapling (on select machines)

Place Originals in Document Feeder Face Up

**Ubeo** BUSINESS SERVICES

# Hole Punch (on select machines)

Place Originals in Document Feeder Face Up