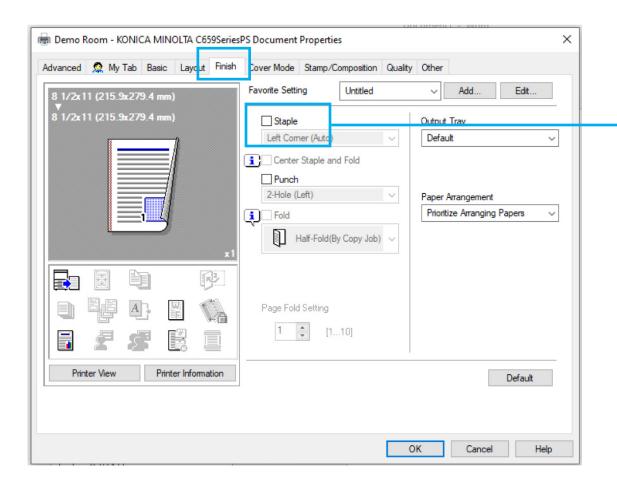

## **Print Driver Overview - Finish Tab**

#### Click on Finishing tab to activate.

The Finishing Tab features: Available features will vary depending on finisher models.

This illustration shows the finisher has stapling, punch and fold. Click on a feature's check box to activate.