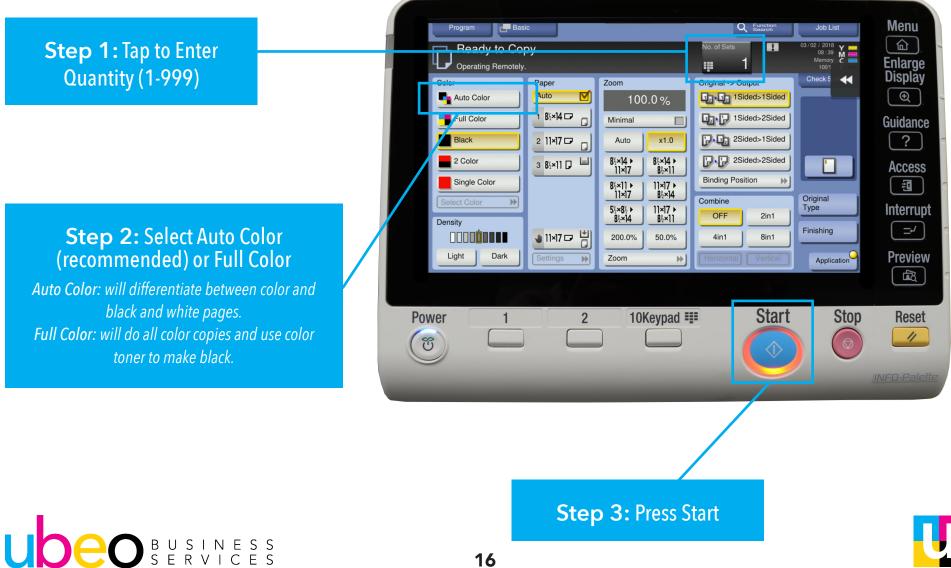

# **Color Copying**

Color button shows options for auto color, full color, black, 2 color or single color.

Paper shows the paper drawer configurations. Auto is checked as the default. Auto will match the copy size to the original size. To change paper type click on one of the drawers.