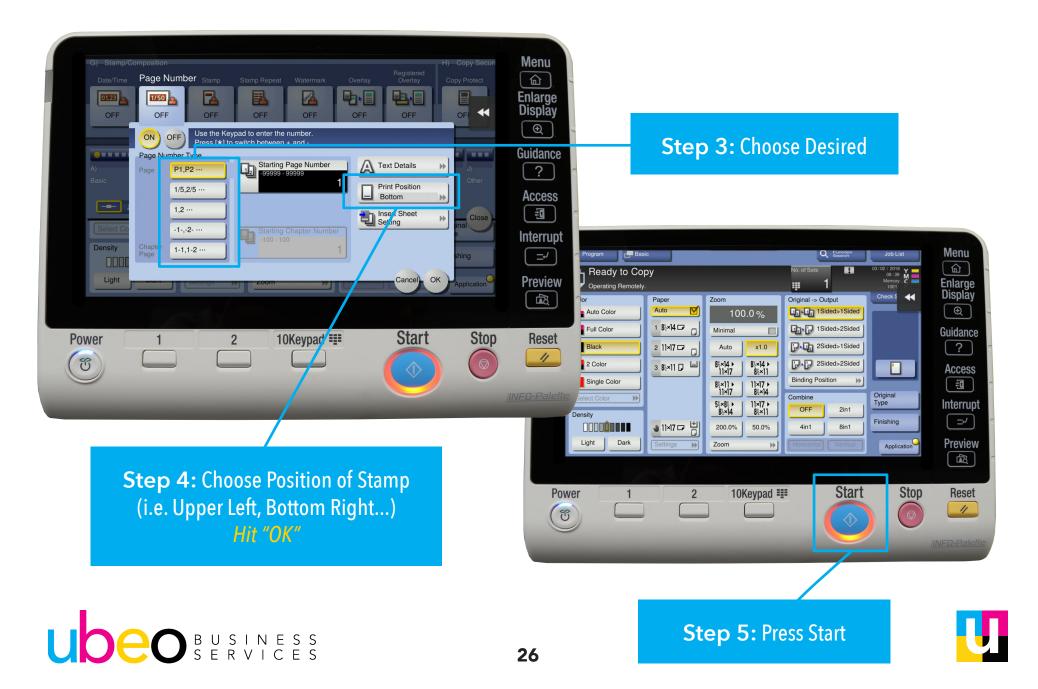

|
| change setting                                    |                                            |                   |                                  | <b>E</b>                                                                           |
| Power 1                                           | 2                                          | 10Keypad 🎫        | Start                            | Stop Rese                                                                          |

Step 4: Continue to add your next set of documents into the document feeder and *Hit Start*. The machine will store the document until it is complete. *Hit Finish* button when you are done and the document will print





#### **Stamps**

UDEO BUSINESS SERVICES





#### **Stamps Cont.**



# Faxing

UDEO BUSINESS SERVICES





### Faxing Cont.

#### OR...

**Step 3:** Select Direct Input and choose fax type in fax destination

**Step 3:** Choose Purple Telephone to hear dial tone and type in fax destination





Step 5: Press Start



#### Scanning

UDEO BUSINESS SERVICES



29



# Scan to Email

UDEO BUSINESS SERVICES

#### Programmed Destination



30



#### 2 sided

UDEO BUSINESS SERVICES





Color





File

UDEO BUSINESS SERVICES





#### File Naming

UDEO BUSINESS SERVICES





Mixed Originals



Blank Page Removal

**Note:** Blank Page Removal will detect blank pages while scanning and remove them from the scanned document.



## **Additonal Scan Features**

#### Seperate Scan Batch



UDEO BUSINESS SERVICES **Step 1:** Select Application



Step 2: Select Sepra