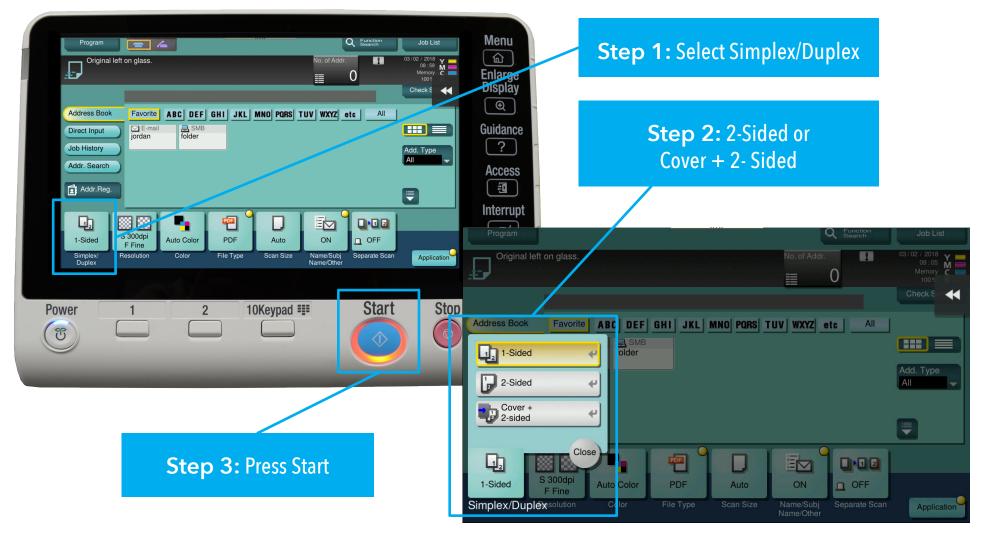

# **Duplex (2-sided) / Combine Series**

#### Select Desired Duplex Option

1 sided to 2 sided 2 sided to 1 sided 2 sided to 2 sided

#### **OR... Select Desired Combine Series**

2 in1 (two images to a page) 4 in 1 (four images to a page) 8 in 1 (eight images to a page)