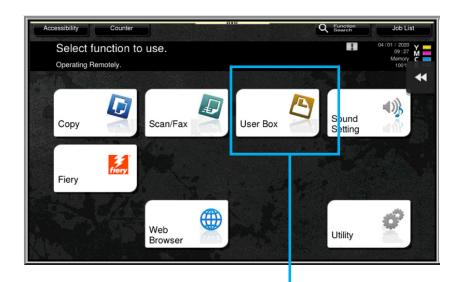

#### **User Box**

#### From the Home Screen Click on the User Box

The User Box is a convenient way to store documents for re-print or sharing.