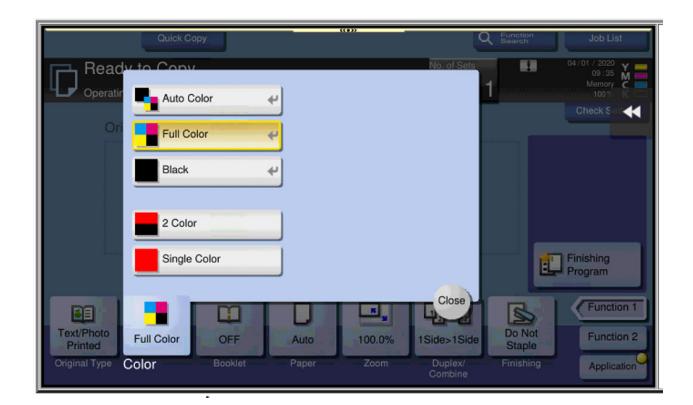

Color button shows options for auto color, full color, black, 2 color or single color.

Paper shows the paper drawer configurations. Auto is checked as the default. Auto will match the copy size to the original size. To change paper type click on one of the drawers.