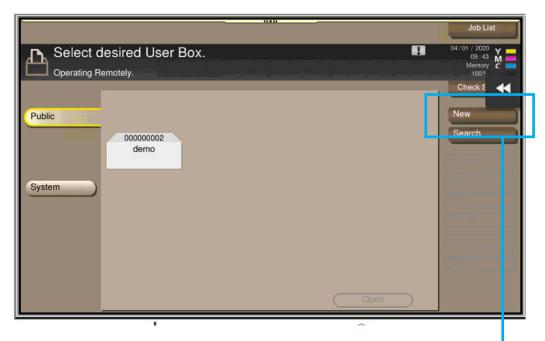

VICES





#### File Naming

UDEO BUSINESS SERVICES





Mixed Originals



Blank Page Removal

**Note:** Blank Page Removal will detect blank pages while scanning and remove them from the scanned document.



## **Additonal Scan Features**

#### Seperate Scan Batch



UDEO BUSINESS SERVICES **Step 1:** Select Application



Step 2: Select Seprate Scan (under B)



37

### **Additional Scan Features**

Seperate Scan Batch Cont.



Step 4: Continue to add your next set of documents into the document feeder - *Hit "Start"* 

The machine will store the document until it is complete.

Hit "Finish" when you're done and the document will print.





#### **User Box**



#### From the Home Screen Click on the User Box

The User Box is a convenient way to store documents for re-print or sharing.



#### The User Box will be empty.

**Step 1:** Click New to create a new box.





#### **User Box**



Doc. Preview Job List Select document(s) and then 1 03 / 202 choose the desired function. Operating Remotely Check S **1** Public Details SKM C65920040 Print Send Other Delete Move Reset Copy

Step 2: Highlight a box and click "open" to open that box.

#### Step 3: Documents will show listed.

After Choosing a document the options are to print, send to a destination (email/ folder), delete, move to another box or copy to another box.







Choose System to see additional User Boxes and System Boxes



The System Box includes several options. This guide will focus on Secure Print.





UDEO BUSINESS SERVICES

| Advanced 👷 Ny Tab Basic Layo It Finish<br>8 1/2x11 (215.9x279.4 mm)<br>9 1/2