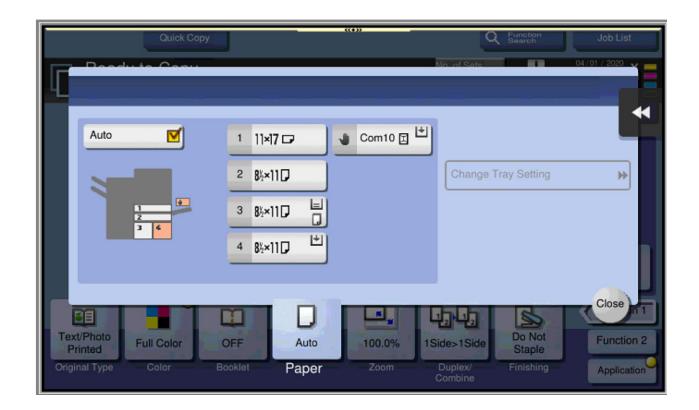

Color button shows options for auto color, full color, black, 2 color or single color.

Paper shows the paper drawer configurations. Auto is checked as the default. Auto will match the copy size to the original size. To change paper type click on one of the drawers.

The bypass tray is an additional paper source used for various sizes and media types. To change the configuration, click on the bypass. The chosen source will highlight and display options.

| Tray Settings (Manual Tray)                               |                  |   |                         |              |      |  |  |  |  |  |  |
|-----------------------------------------------------------|------------------|---|-------------------------|--------------|------|--|--|--|--|--|--|
| Replenish Paper.                                          |                  |   |                         |              |      |  |  |  |  |  |  |
| Paper Type<br>Standard<br>Paper User<br>Standard<br>Paper | Paper            | < | Ucom10 🗐<br>Paper Size  | 60 - 90g/m   | *    |  |  |  |  |  |  |
| Plain Paper                                               | Single Side Only | Ĭ |                         | 1            |      |  |  |  |  |  |  |
| Thin Paper                                                | Special Paper    |   | Auto Detect             |              |      |  |  |  |  |  |  |
| Thick1                                                    | Thick 1+         | T | Custom Size             |              |      |  |  |  |  |  |  |
| Thick2                                                    | Thick3           |   | Envelope/4×6            | Contract I   | *    |  |  |  |  |  |  |
| Thick4                                                    | Transparency     | 9 | Metric Sizes            | Inches       | *    |  |  |  |  |  |  |
| Duplex 2nd Side                                           | Alter Thickness  |   | Wide Paper              |              |      |  |  |  |  |  |  |
| Original Type Color                                       | Bookiet Paper    |   | Zoom Duplex/<br>Combine | Finishing AP | lose |  |  |  |  |  |  |

After selecting "Change Tray Settings" this window appears with media type options.

The bypass tray is an additional paper source used for various sizes and media types. To change the configuration, click on the bypass. The chosen source will highlight and display options.