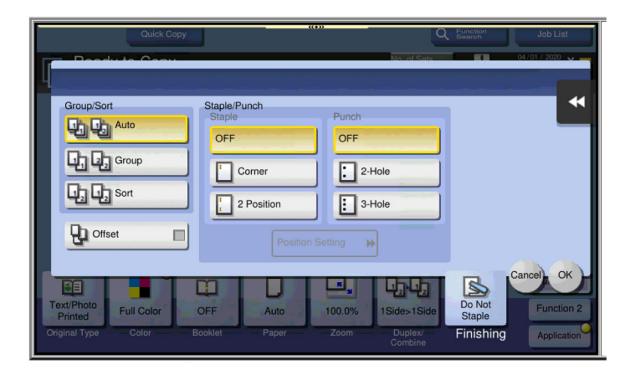

Finishing shows finishing options (i.e. sort/stapling/hole punch). (This will vary per machine depending on finisher configuration.)

Application shows additional features. This is a horizontal scrolling list.