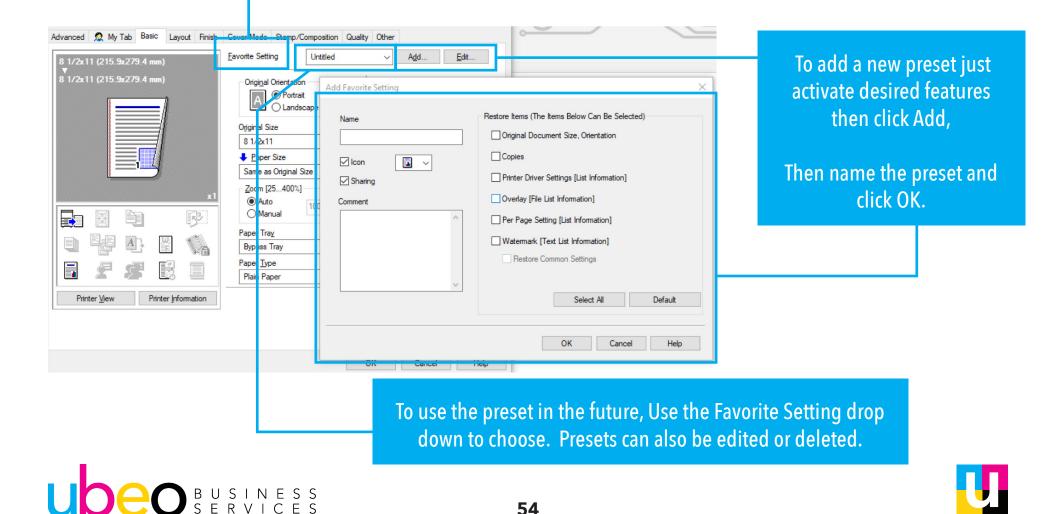

# **Print Driver Overview - Favorite Setting**

**The Favorite Setting:** The Favorite Setting is displayed on every tab. This feature is for saving presets for future use.