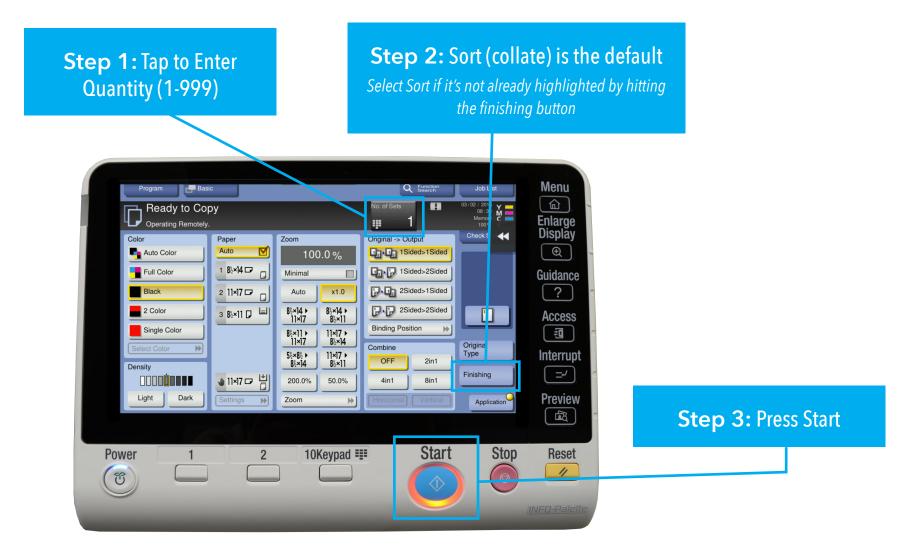

# Sort (Collate)

Finishing shows finishing options (i.e. sort/stapling/hole punch). (This will vary per machine depending on finisher configuration.)

Application shows additional features. This is a horizontal scrolling list.