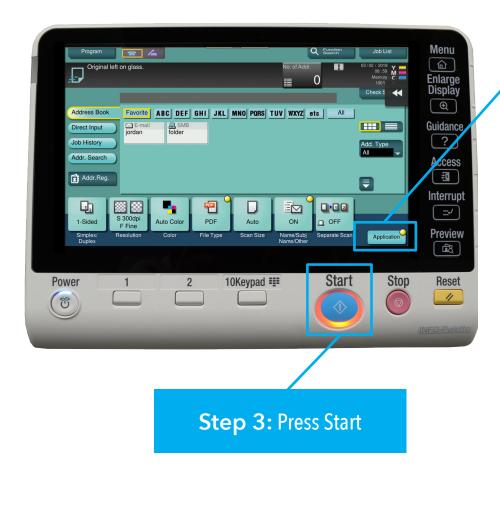

### **Additional Scan Features**

Seperate Scan Batch Cont.

Step 4: Continue to add your next set of documents into the document feeder - *Hit "Start"* 

The machine will store the document until it is complete.