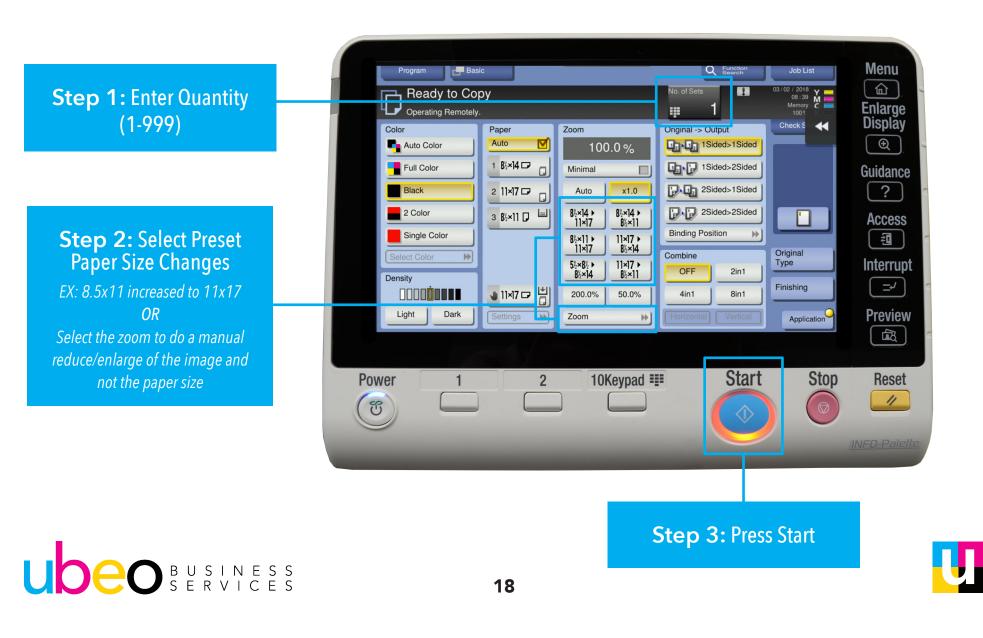

ion, click on the bypass. The chosen source will highlight and display options.







Duplex/Combine shows options for 2 sided copying. 1 sided is the default. Other options include 1 sided to 2 sided, 2 sided to 1 sided and 2 sided to 2 sided. In addition, Combine includes combining multiple originals onto a single sheet.







Finishing shows finishing options (i.e. sort/stapling/hole punch). (This will vary per machine depending on finisher configuration.)







Application shows additional features. This is a horizontal scrolling list.









UDEO BUSINESS SERVICES



The Following pages will overview navigating the Quick Copy View.





13

## **Quick Copy Features**







# Sort (Collate)





# **Color Copying**



# **Paper Trays and Paper Type**



# **Reduce and Enlarge**



# **Duplex (2-sided) / Combine Series**



#### Select Desired Duplex Option

1 sided to 2 sided 2 sided to 1 sided 2 sided to 2 sided

#### **OR... Select Desired Combine Series**

2 in1 (two images to a page) 4 in 1 (four images to a page) 8 in 1 (eight images to a page)



# Stapling (on select machines)

Place Originals in Document Feeder Face Up

**Ubeo** BUSINESS SERVICES





# Hole Punch (on select machines)

Place Originals in Document Feeder Face Up





# **Mixed Originals**



#### Separate Scan (Batch)



#### Separate Scan (Batch) Cont.

| Scanning stopped.                                 |                                            |                   |                                  | bl List Menu<br>2018<br>2018<br>2018<br>2018<br>2018<br>2018<br>Enlarge<br>Display |
|