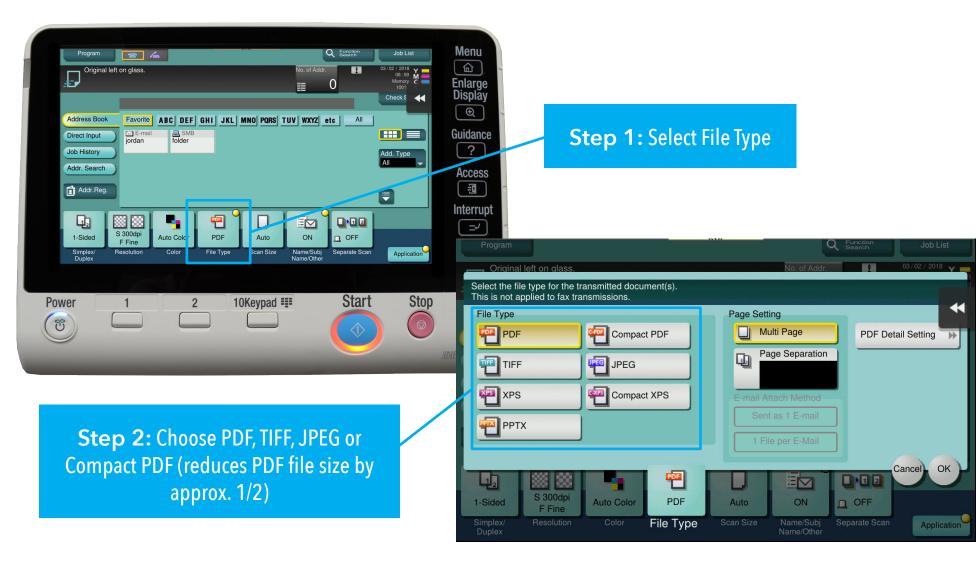

#### File Naming

UDEO BUSINESS SERVICES

Mixed Originals

Blank Page Removal

**Note:** Blank Page Removal will detect blank pages while scanning and remove them from the scanned document.