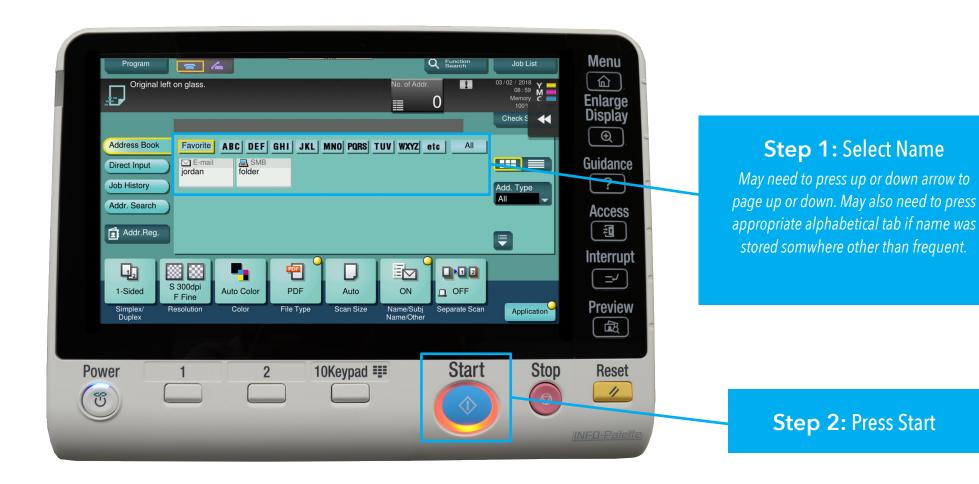

10Keypad 🎫        | Start                            | Stop Rese                                                                          |

Step 4: Continue to add your next set of documents into the document feeder and *Hit Start*. The machine will store the document until it is complete. *Hit Finish* button when you are done and the document will print





#### **Stamps**

UDEO BUSINESS SERVICES





#### **Stamps Cont.**



# Faxing

UDEO BUSINESS SERVICES





### Faxing Cont.

#### OR...

**Step 3:** Select Direct Input and choose fax type in fax destination

**Step 3:** Choose Purple Telephone to hear dial tone and type in fax destination





Step 5: Press Start



#### Scanning

UDEO BUSINESS SERVICES



29



# Scan to Email

UDEO BUSINESS SERVICES

#### Programmed Destination



30



#### 2 sided

UDEO BUSINESS SERVICES





Color





File

UDEO BUSINESS SERVICES





#### File Naming

UDEO BUSINESS SERVICES





Mixed Originals



Blank Page Removal

**Note:** Blank Page Removal will detect blank pages while scanning and remove them from the scanned document.



## **Additonal Scan Features**

#### Seperate Scan Batch



UDEO BUSINESS SERVICES **Step 1:** Select Application



Step 2: Select Seprate Scan (under B)



37

### **Additional Scan Features**

Seperate Scan Batch Cont.



Step 4: Continue to add your next set of documents into the document feeder - *Hit "Start"* 

The machine will store the document until it is complete.

Hit "Finish" when you're done and the document will print.





#### **User Box**



#### From the Home Screen Click on the User