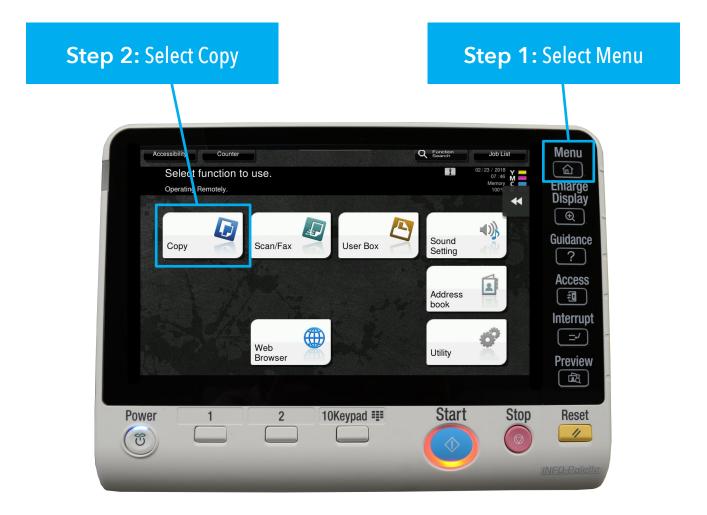

The bypass tray is an additional paper source used for various sizes and media types. To change the configuration, click on the bypass. The chosen source will highlight and display options.







Duplex/Combine shows options for 2 sided copying. 1 sided is the default. Other options include 1 sided to 2 sided, 2 sided to 1 sided and 2 sided to 2 sided. In addition, Combine includes combining multiple originals onto a single sheet.







Finishing shows finishing options (i.e. sort/stapling/hole punch). (This will vary per machine depending on finisher configuration.)







Application shows additional features. This is a horizontal scrolling list.









UDEO BUSINESS SERVICES



The Following pages will overview navigating the Quick Copy View.





13

## **Quick Copy Features**







# Sort (Collate)





# **Color Copying**



# **Paper Trays and Paper Type**



# **Reduce and Enlarge**



# **Duplex (2-sided) / Combine Series**



#### Select Desired Duplex Option

1 sided to 2 sided 2 sided to 1 sided 2 sided to 2 sided

#### **OR... Select Desired Combine Series**

2 in1 (two images to a page) 4 in 1 (four images to a page) 8 in 1 (eight images to a page)



# Stapling (on select machines)

Place Originals in Document Feeder Face Up

**Ubeo** BUSINESS SERVICES





# Hole Punch (on select machines)

Place Originals in Document Feeder Face Up





# **Mixed Originals**



#### Separate Scan (Batch)



#### Separate Scan (Batch) Cont.

| Scanning stopped.                                 |                                            |                   |