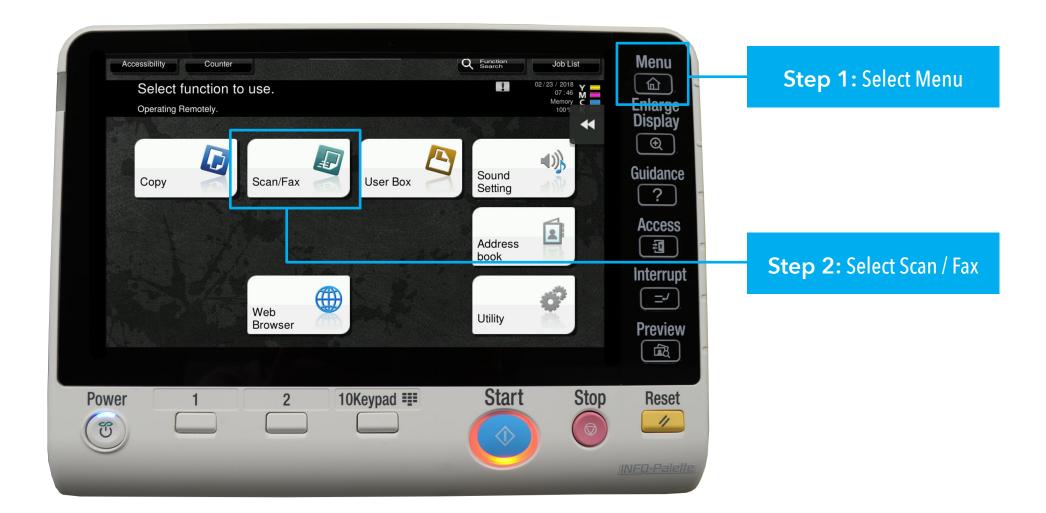

#### **User Box**

#### From the Home Screen Click on the User Box

The User Box is a convenient way to store documents for re-print or sharing.