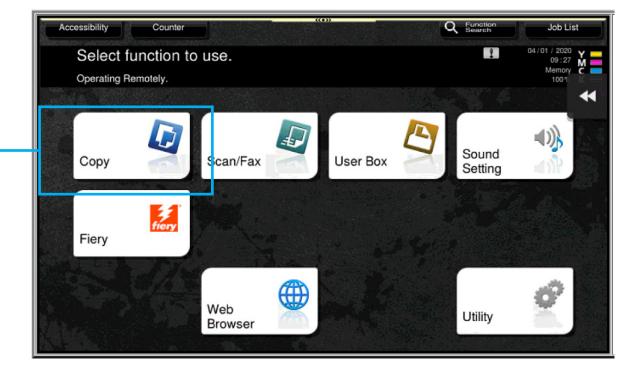

#### **Basic Copy**

Step 1: To copy click on the Copy app Icon

# **Basic Copy**

UDEO BUSINESS SERVICES

This is the Basic Copy Screen. There is also a Quick Copy view that will be covered later in this document.

Features are listed at bottom of the screen. For additional features click on the Application Button at the bottom right of the screen.