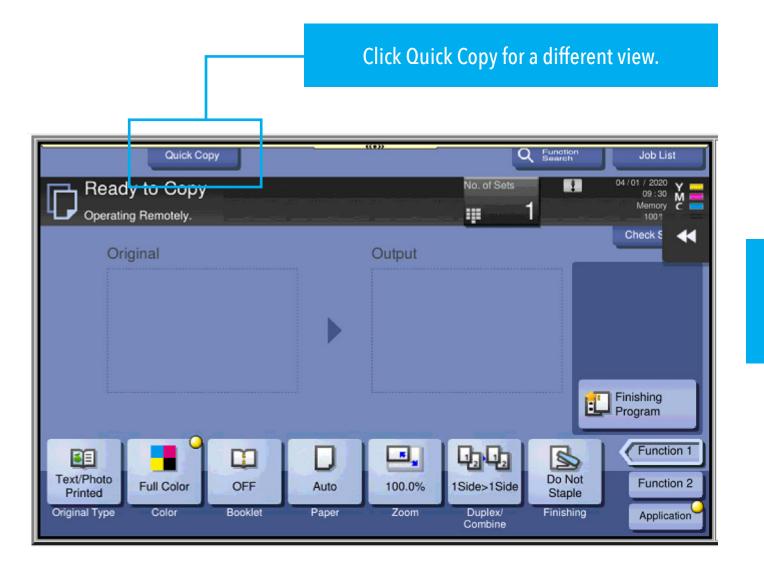

UDEO BUSINESS SERVICES

The Following pages will overview navigating the Quick Copy View.

13

## **Quick Copy Features**