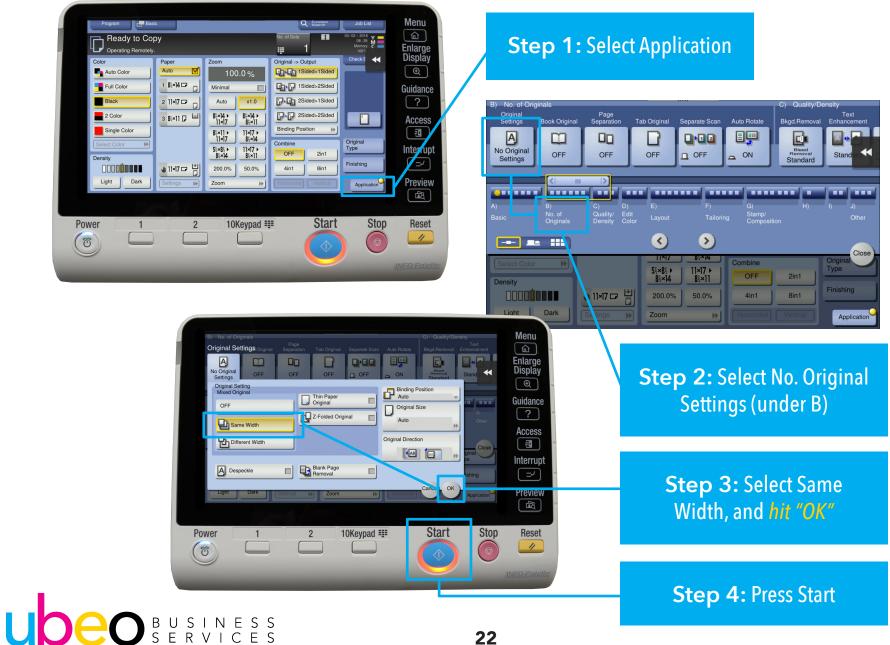

itional features. This is a horizontal scrolling list.









UDEO BUSINESS SERVICES



The Following pages will overview navigating the Quick Copy View.





13

## **Quick Copy Features**







# Sort (Collate)





# **Color Copying**



# **Paper Trays and Paper Type**



# **Reduce and Enlarge**



# **Duplex (2-sided) / Combine Series**



#### Select Desired Duplex Option

1 sided to 2 sided 2 sided to 1 sided 2 sided to 2 sided

#### **OR... Select Desired Combine Series**

2 in1 (two images to a page) 4 in 1 (four images to a page) 8 in 1 (eight images to a page)



# Stapling (on select machines)

Place Originals in Document Feeder Face Up

**Ubeo** BUSINESS SERVICES





# Hole Punch (on select machines)

Place Originals in Document Feeder Face Up





# **Mixed Originals**



#### Separate Scan (Batch)



#### Separate Scan (Batch) Cont.

| Scanning stopped.                                 |                                            |                   |                                  | bl List Menu<br>2018<br>2018<br>2018<br>2018<br>2018<br>2018<br>Enlarge<br>Display |
|---------------------------------------------------|--------------------------------------------|-------------------|----------------------------------|------------------------------------------------------------------------------------|
| Job No.<br>7524                                   | Resolution<br>S 200x200dpi<br>F Fine       |                   | x/Duplex Color<br>Sided Auto Col | Dispiay                                                                            |
| Load the next o