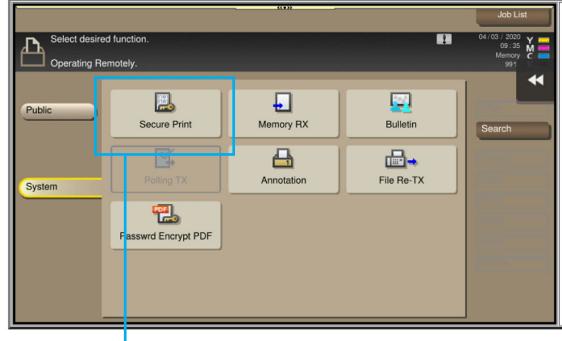

The System Box includes several options. This guide will focus on Secure Print.

UDEO BUSINESS SERVICES

| Advanced 👷 Ny Tab Basic Layo It Finish<br>8 1/2x11 (215.9x279.4 mm)<br>9 1/2x11 (215.9x279.4 mm) | Cover Mode       Stamp/Composition       Quality       Other         Eavorite       Setting       Untitled       Add       Edit         Original Orientation       Output Method       Secure Print       V         Original Size       Untitled       Vertication       Vertication         Original Size       User Secure Print       Vertication         Øriginal Size       Image: Secure Print       Vertication | Secure Print starts at the<br>computer.<br>Step 1: Open the print driver<br>properties, click on the Basic tal            |
|--------------------------------------------------------------------------------------------------|----------------------------------------------------------------------------------------------------------------------------------------------------------------------------------------------------------------------------------------------------------------------------------------------------------------------------------------------------------------------------------------------------------------------------------------------------------------------------------------------------------------------------------------------------------------------------------------------------------------------------------------------------------------------------------------------------------------------------------------------------------------------------------------------------------------------------------------------------------------------------------------------------------------------------------------------------------------------------------------------------------------------------------------------------------------------------------------------------------------------------------------------------------------------------------------------------------------------------------------|---------------------------------------------------------------------------------------------------------------------------|
| x1                                                                                               | Auto   Paper Tray   Auto   Auto   Paper Type   Plain Paper   Plain Paper    Paper Settings for Each Tray  Default                                                                                                                                                                                                                                                                                                                                                                                                                                                                                                                                                                                                                                                                                                                                                                                                                                                                                                                                                                                                                                                                                                                      | Step 2: Choose Secure Print<br>from the Output Method drop<br>down list.<br>Next, the Secure Print Window<br>will appear. |
|                                                                                                  | OK Cancel Help                                                                                                                                                                                                                                                                                                                                                                                                                                                                                                                                                                                                                                                                                                                                                                                                                                                                                                                                                                                                                                                                                                                                                                                                                         | ]                                                                                                                         |