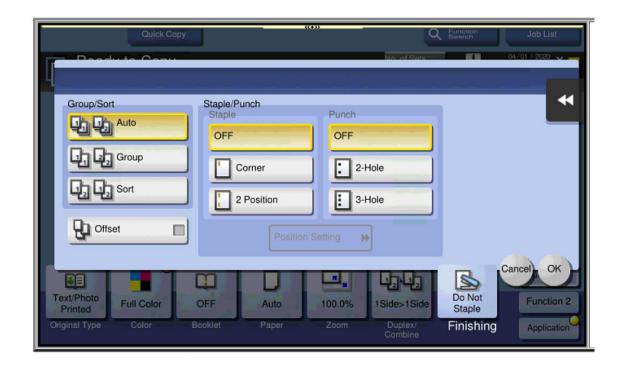

Finishing shows finishing options (i.e. sort/stapling/hole punch). (This will vary per machine depending on finisher configuration.)

Application shows additional features. This is a horizontal scrolling list.