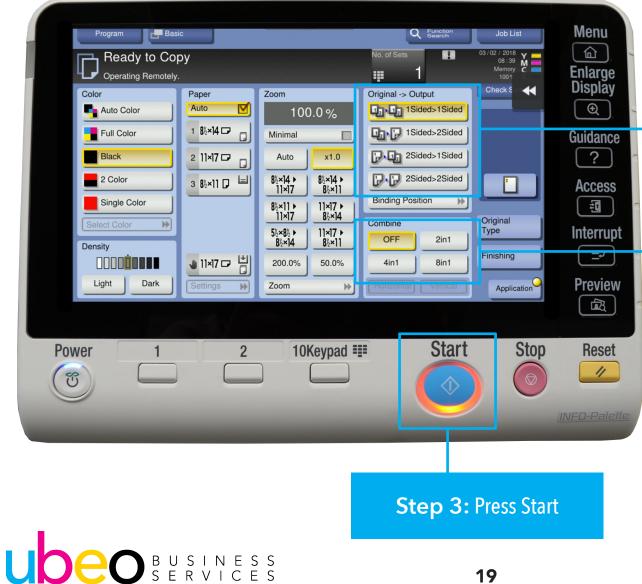

# **Duplex (2-sided) / Combine Series**

#### Select Desired Duplex Option

1 sided to 2 sided 2 sided to 1 sided 2 sided to 2 sided

#### **OR... Select Desired Combine Series**

2 in1 (two images to a page) 4 in 1 (four images to a page) 8 in 1 (eight images to a page)