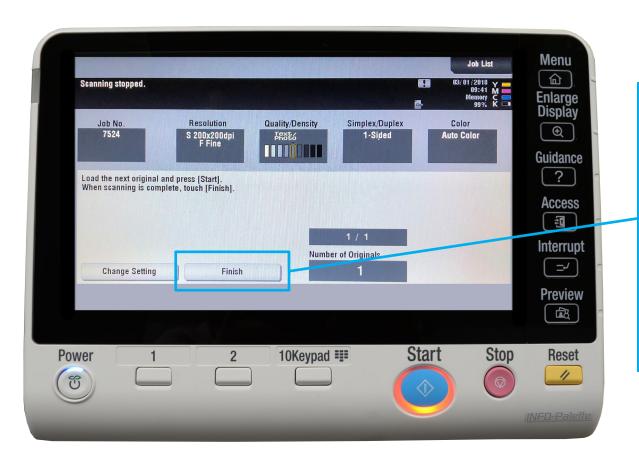

#### Separate Scan (Batch) Cont.

| Scanning stopped.                                 |                                            |                   |                                  | bl List Menu<br>2018<br>2018<br>2018<br>2018<br>2018<br>2018<br>Enlarge<br>Display |
|---------------------------------------------------|--------------------------------------------|-------------------|----------------------------------|------------------------------------------------------------------------------------|
| Job No.<br>7524                                   | Resolution<br>S 200x200dpi<br>F Fine       |                   | x/Duplex Color<br>Sided Auto Col | Dispiay                                                                            |
| Load the next original a<br>When scanning is comp | nd press [Start].<br>lete, touch [Finish]. |                   |                                  | ?                                                                                  |
|                                                   |                                            | 1/1               |                                  | Access                                                                             |
| Change Setting                                    | Finish                                     | Number of Origina |                                  | Interru                                                                            |
| change setting                                    |                                            |                   |                                  | Previe                                                                             |
| change setting                                    |                                            |                   |                                  | <b>E</b>                                                                           |
| Power 1                                           | 2                                          | 10Keypad 🎫        | Start                            | Stop Rese                                                                          |

Step 4: Continue to add your next set of documents into the document feeder and *Hit Start*. The machine will store the document until it is complete. *Hit Finish* button when you are done and the document will print