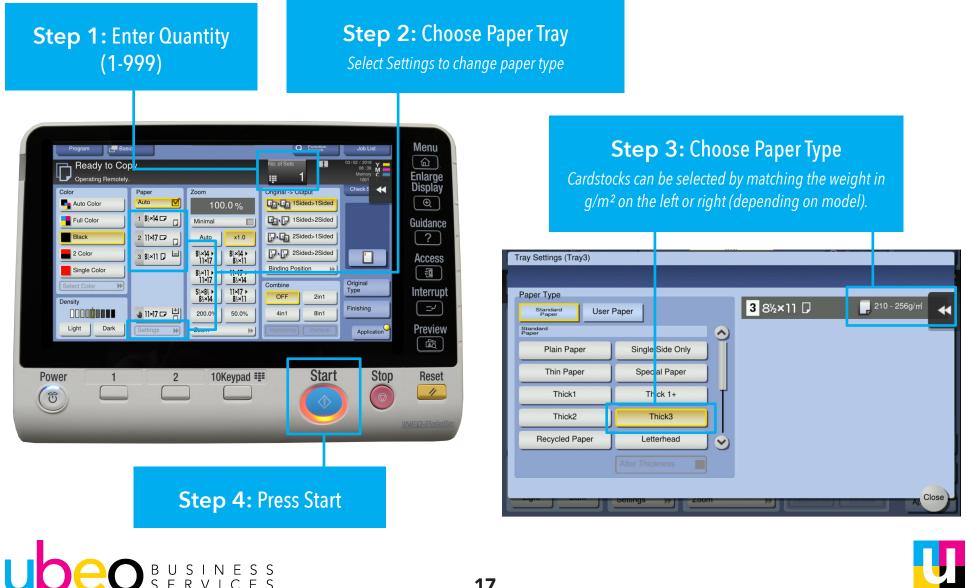

# **Paper Trays and Paper Type**

Color button shows options for auto color, full color, black, 2 color or single color.

Paper shows the paper drawer configurations. Auto is checked as the default. Auto will match the copy size to the original size. To change paper type click on one of the drawers.

The bypass tray is an additional paper source used for various sizes and media types. To change the configuration, click on the bypass. The chosen source will highlight and display options.

| Tray Settings (Manual Tray)                               |                  |   |                         |              |      |  |  |  |  |  |  |
|-----------------------------------------------------------|------------------|---|-------------------------|--------------|------|--|--|--|--|--|--|
| Replenish Paper.                                          |                  |   |                         |              |      |  |  |  |  |  |  |
| Paper Type<br>Standard<br>Paper User<br>Standard<br>Paper | Paper            | < | Ucom10 🗐<br>Paper Size  | 60 - 90g/m   | *    |  |  |  |  |  |  |
| Plain Paper                                               | Single Side Only | Ĭ |                         | 1            |      |  |  |  |  |  |  |
| Thin Paper                                                | Special Paper    |   | Auto Detect             |              |      |  |  |  |  |  |  |
| Thick1                                                    | Thick 1+         | T | Custom Size             |              |      |  |  |  |  |  |  |
| Thick2                                                    | Thick3           |   | Envelope/4×6            | Contract I   | *    |  |  |  |  |  |  |
| Thick4                                                    | Transparency     | 9 | Metric Sizes            | Inches       | *    |  |  |  |  |  |  |
| Duplex 2nd Side                                           | Alter Thickness  |   | Wide Paper              |              |      |  |  |  |  |  |  |
| Original Type Color                                       | Bookiet Paper    |   | Zoom Duplex/<br>Combine | Finishing AP | lose |  |  |  |  |  |  |

After selecting "Change Tray Settings" this window appears with media type options.

The bypass tray is an additional paper source used for various sizes and media types. To change the configuration, click on the bypass. The chosen source will highlight and display options.