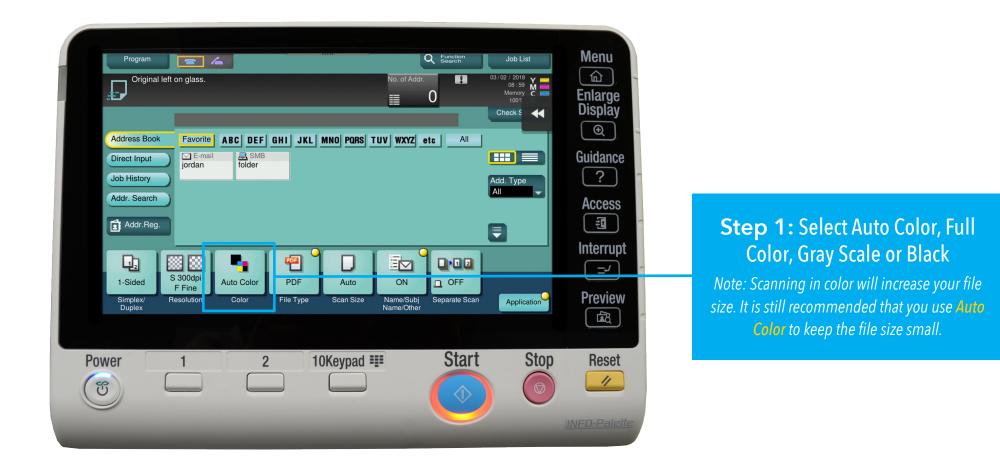

op Rese                                                                          |

Step 4: Continue to add your next set of documents into the document feeder and *Hit Start*. The machine will store the document until it is complete. *Hit Finish* button when you are done and the document will print





#### **Stamps**

UDEO BUSINESS SERVICES





#### **Stamps Cont.**



# Faxing

UDEO BUSINESS SERVICES





### Faxing Cont.

#### OR...

**Step 3:** Select Direct Input and choose fax type in fax destination

**Step 3:** Choose Purple Telephone to hear dial tone and type in fax destination





Step 5: Press Start



#### Scanning

UDEO BUSINESS SERVICES



29



# Scan to Email

UDEO BUSINESS SERVICES

#### Programmed Destination



30



#### 2 sided

UDEO BUSINESS SERVICES





Color





File

UDEO BUSINESS SERVICES





#### File Naming

UDEO BUSINESS SERVICES





Mixed Originals



Blank Page Removal

**Note:** Blank Page Removal will detect blank pages while scanning and remove them from the scanned document.



## **Additonal Scan Features**

#### Seperate Scan Batch



UDEO BUSINESS SERVICES **Step 1:** Select Application



Step 2: Select Seprate Scan (under B)



37

### **Additional Scan Features**

Seperate Scan Batch Cont.



Step 4: Continue to add your next set of documents into the document feeder - *Hit "Start"* 

The machine will store the document until it is complete.

Hit "Finish" when you're done and the document will print.





#### **User Box**



#### From the Home Screen Click on the User Box

The User Box is a convenient way to store documents