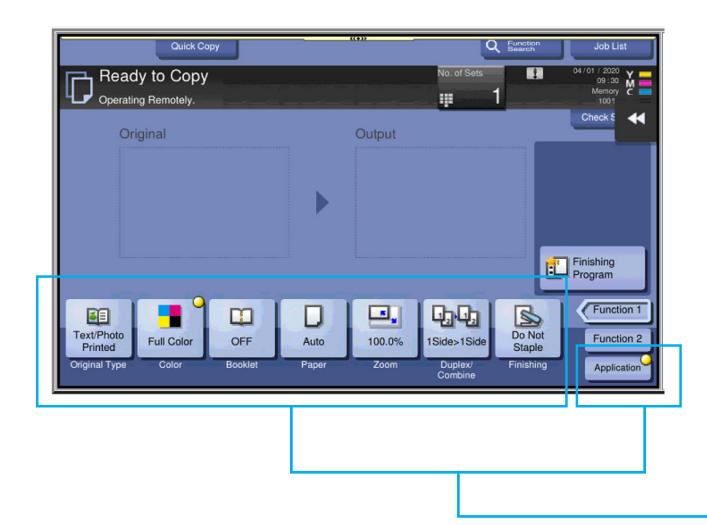

# **Basic Copy**

UDEO BUSINESS SERVICES

This is the Basic Copy Screen. There is also a Quick Copy view that will be covered later in this document.

Features are listed at bottom of the screen. For additional features click on the Application Button at the bottom right of the screen.

Duplex/Combine shows options for 2 sided copying. 1 sided is the default. Other options include 1 sided to 2 sided, 2 sided to 1 sided and 2 sided to 2 sided. In addition, Combine includes combining multiple originals onto a single sheet.

Finishing shows finishing options (i.e. sort/stapling/hole punch). (This will vary per machine depending on finisher configuration.)

Application shows additional features. This is a horizontal scrolling list.