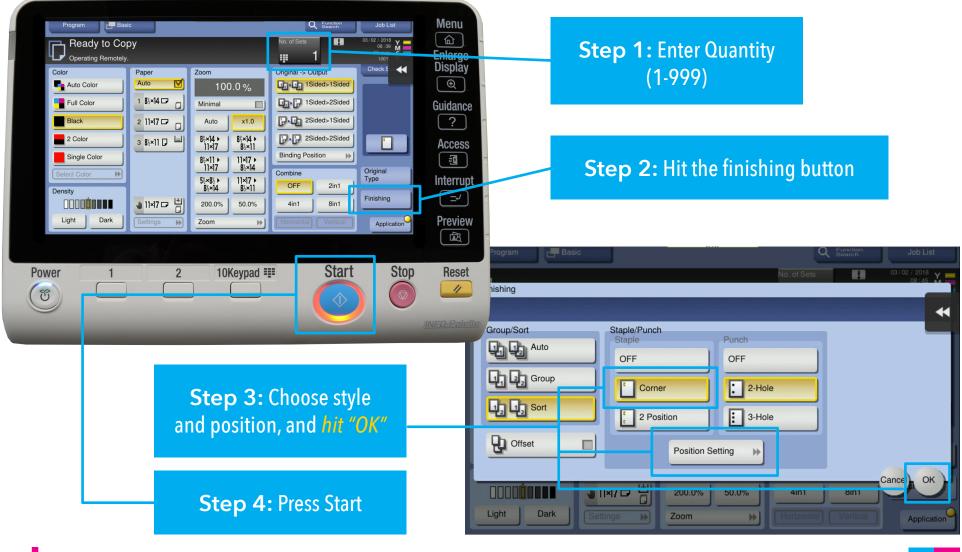

# Stapling (on select machines)

Place Originals in Document Feeder Face Up

**Ubeo** BUSINESS SERVICES

# Hole Punch (on select machines)

Place Originals in Document Feeder Face Up