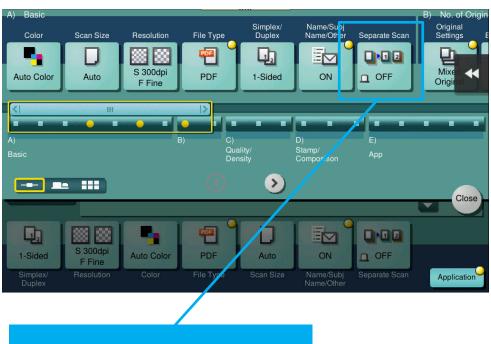

### **Stamps Cont.**



# Faxing

UDEO BUSINESS SERVICES





### Faxing Cont.

#### OR...

**Step 3:** Select Direct Input and choose fax type in fax destination

**Step 3:** Choose Purple Telephone to hear dial tone and type in fax destination





Step 5: Press Start



#### Scanning

UDEO BUSINESS SERVICES



29



# Scan to Email

UDEO BUSINESS SERVICES

#### Programmed Destination



30



#### 2 sided

UDEO BUSINESS SERVICES





Color





File

UDEO BUSINESS SERVICES





#### File Naming

UDEO BUSINESS SERVICES





Mixed Originals



Blank Page Removal

**Note:** Blank Page Removal will detect blank pages while scanning and remove them from the scanned document.



## **Additonal Scan Features**

#### Seperate Scan Batch



UDEO BUSINESS SERVICES **Step 1:** Select Application



Step 2: Select Seprate Scan (under B)



37

### **Additional Scan Features**

Seperate Scan Batch Cont.



Step 4: Continue to add your next set of documents into the document feeder - *Hit "Start"* 

The machine will store the document until it is complete.

Hit "Finish" when you're done and the document will print.





#### **User Box**



#### From the Home Screen Click on the User Box

The User Box is a convenient way to store documents for re-print or sharing.



#### The User Box will be empty.

**Step 1:** Click New to create a new box.





#### **User Box**



Doc. Preview Job List Select document(s) and then 1 03 / 202 choose the desired function. Operating Remotely Check S **1** Public Details SKM C65920040 Print Send Other Delete Move Reset Copy

Step 2: Highlight a box and