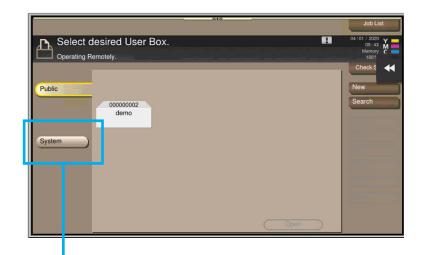

#### Step 3: Documents will show listed.

After Choosing a document the options are to print, send to a destination (email/ folder), delete, move to another box or copy to another box.

Choose System to see additional User Boxes and System Boxes

The System Box includes several options. This guide will focus on Secure Print.

UDEO BUSINESS SERVICES

| Advanced 👷 Ny Tab Basic Layo It Finish<br>8 1/2x11 (215.9x279.4 mm)<br>9 1/2x11 (215.9x279.4 mm) | Cover Mode       Stamp/Composition       Quality       Other         Eavorite       Setting       Untitled       Add       Edit         Original Orientation       Output Method       Secure Print       V         Original Size       Untitled       Vertication       Vertication         Original Size       User Secure Print       Vertication         Øriginal Size       Image: Secure Print       Vertication | Secure Print starts at the<br>computer.<br>Step 1: Open the print driver<br>properties, click on the Basic tal            |
|--------------------------------------------------------------------------------------------------|----------------------------------------------------------------------------------------------------------------------------------------------------------------------------------------------------------------------------------------------------------------------------------------------------------------------------------------------------------------------------------------------------------------------------------------------------------------------------------------------------------------------------------------------------------------------------------------------------------------------------------------------------------------------------------------------------------------------------------------------------------------------------------------------------------------------------------------------------------------------------------------------------------------------------------------------------------------------------------------------------------------------------------------------------------------------------------------------------------------------------------------------------------------------------------------------------------------------------------------|---------------------------------------------------------------------------------------------------------------------------|
| x1                                                                                               | Auto   Paper Tray   Auto   Auto   Paper Type   Plain Paper   Plain Paper    Paper Settings for Each Tray  Default                                                                                                                                                                                                                                                                                                                                                                                                                                                                                                                                                                                                                                                                                                                                                                                                                                                                                                                                                                                                                                                                                                                      | Step 2: Choose Secure Print<br>from the Output Method drop<br>down list.<br>Next, the Secure Print Window<br>will appear. |
|                                                                                                  | OK Cancel Help                                                                                                                                                                                                                                                                                                                                                                                                                                                                                                                                                                                                                                                                                                                                                                                                                                                                                                                                                                                                                                                                                                                                                                                                                         | ]                                                                                                                         |