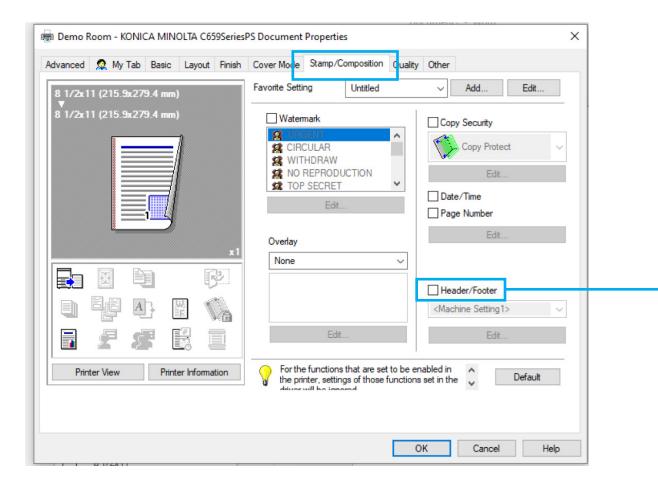

## **Print Driver Overview - Stamp/Compostion**

Click on Stamp/Composition tab to activate.

# The Stamp/Composition tab includes:

Watermark Image Overlay Copy Security Header/Footer

Click on a feature's checkbox to activate.