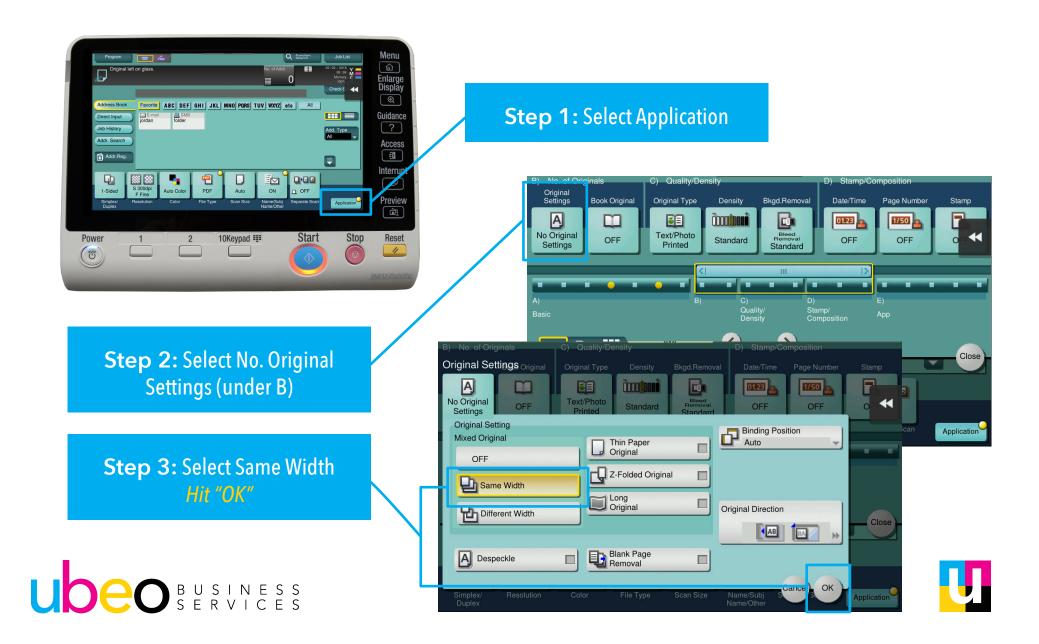

# **Mixed Originals**

#### Seperate Scan Batch

UDEO BUSINESS SERVICES **Step 1:** Select Application

Step 2: Select Seprate Scan (under B)

37