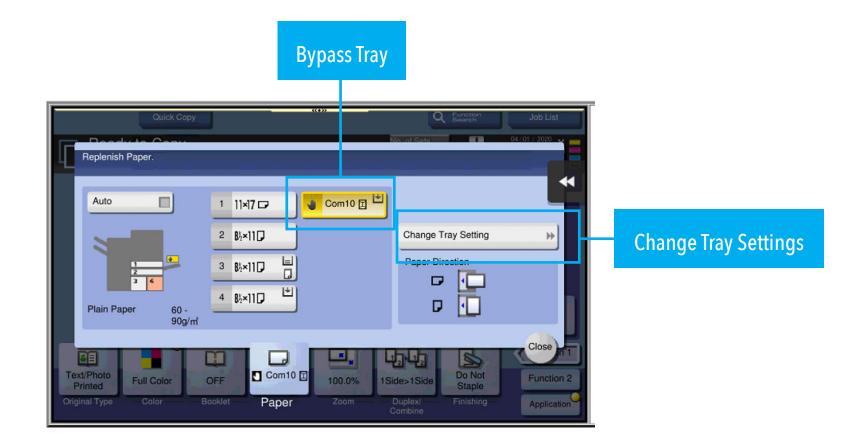

The bypass tray is an additional paper source used for various sizes and media types. To change the configuration, click on the bypass. The chosen source will highlight and display options.

| Tray Settings (Manual Tray)                               |                  |   |                         |              |      |  |  |  |  |  |  |
|-----------------------------------------------------------|------------------|---|-------------------------|--------------|------|--|--|--|--|--|--|
| Replenish Paper.                                          |                  |   |                         |              |      |  |  |  |  |  |  |
| Paper Type<br>Standard<br>Paper User<br>Standard<br>Paper | Paper            | < | Ucom10 🗐<br>Paper Size  | 60 - 90g/m   | *    |  |  |  |  |  |  |
| Plain Paper                                               | Single Side Only | Ĭ |                         | 1            |      |  |  |  |  |  |  |
| Thin Paper                                                | Special Paper    |   | Auto Detect             |              |      |  |  |  |  |  |  |
| Thick1                                                    | Thick 1+         | T | Custom Size             |              |      |  |  |  |  |  |  |
| Thick2                                                    | Thick3           |   | Envelope/4×6            | Contract I   | *    |  |  |  |  |  |  |
| Thick4                                                    | Transparency     | 9 | Metric Sizes            | Inches       | *    |  |  |  |  |  |  |
| Duplex 2nd Side                                           | Alter Thickness  |   | Wide Paper              |              |      |  |  |  |  |  |  |
| Original Type Color                                       | Bookiet Paper    |   | Zoom Duplex/<br>Combine | Finishing AP | lose |  |  |  |  |  |  |

After selecting "Change Tray Settings" this window appears with media type options.

The bypass tray is an additional paper source used for various sizes and media types. To change the configuration, click on the bypass. The chosen source will highlight and display options.