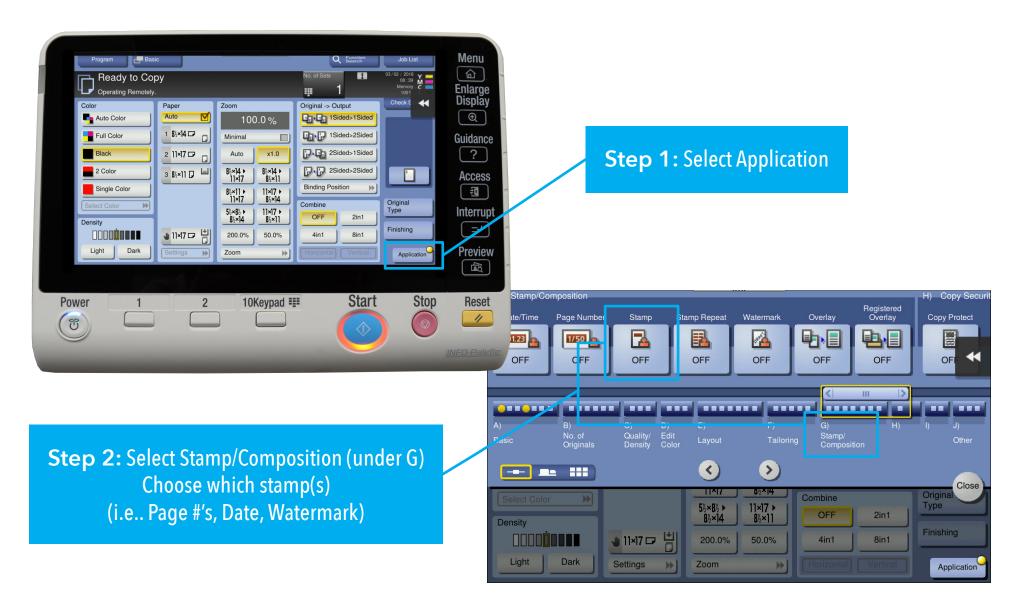

|
| change setting                                    |                                            |                   |                                  | <b>E</b>                                                                           |
| Power 1                                           | 2                                          | 10Keypad 🎫        | Start                            | Stop Rese                                                                          |

Step 4: Continue to add your next set of documents into the document feeder and *Hit Start*. The machine will store the document until it is complete. *Hit Finish* button when you are done and the document will print





#### **Stamps**

UDEO BUSINESS SERVICES





#### **Stamps Cont.**



# Faxing

UDEO BUSINESS SERVICES





### Faxing Cont.

#### OR...

**Step 3:** Select Direct Input and choose fax type in fax destination

**Step 3:** Choose Purple Telephone to hear dial tone and type in fax destination





Step 5: Press Start



#### Scanning

UDEO BUSINESS SERVICES



29



# Scan to Email

UDEO BUSINESS SERVICES

#### Programmed Destination



30



#### 2 sided

UDEO BUSINESS SERVICES





Color





File

UDEO BUSINESS SERVICES





#### File Naming

UDEO BUSINESS SERVICES





Mixed Originals



Blank Page Removal

**Note:** Blank Page Removal will detect blank pages while scanning and remove them from the scanned document.



## **Additonal Scan Features**

#### Seperate Scan Batch



UDEO BUSINESS SERVICES **Step 1:** Select Applicat