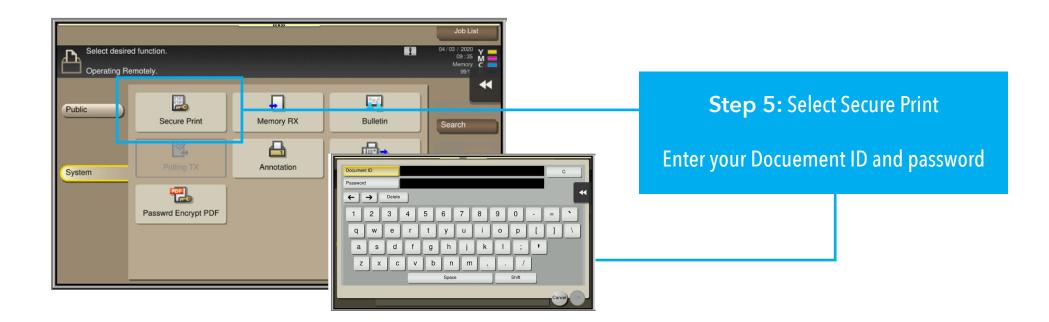

The System Box includes several options. This guide will focus on Secure Print.

UDEO BUSINESS SERVICES

| Advanced 👷 Ny Tab Basic Layo It Finish<br>8 1/2x11 (215.9x279.4 mm)<br>9 1/2x11 (215.9x279.4 mm) | Cover Mode       Stamp/Composition       Quality       Other         Eavorite       Setting       Untitled       Add       Edit         Original Orientation       Output Method       Secure Print       V         Original Size       Untitled       Vertication       Vertication         Original Size       User Secure Print       Vertication         Øriginal Size       Image: Secure Print       Vertication | Secure Print starts at the<br>computer.<br>Step 1: Open the print driver<br>properties, click on the Basic tal            |
|--------------------------------------------------------------------------------------------------|----------------------------------------------------------------------------------------------------------------------------------------------------------------------------------------------------------------------------------------------------------------------------------------------------------------------------------------------------------------------------------------------------------------------------------------------------------------------------------------------------------------------------------------------------------------------------------------------------------------------------------------------------------------------------------------------------------------------------------------------------------------------------------------------------------------------------------------------------------------------------------------------------------------------------------------------------------------------------------------------------------------------------------------------------------------------------------------------------------------------------------------------------------------------------------------------------------------------------------------|---------------------------------------------------------------------------------------------------------------------------|
| x1                                                                                               | Auto   Paper Tray   Auto   Auto   Paper Type   Plain Paper   Plain Paper    Paper Settings for Each Tray  Default                                                                                                                                                                                                                                                                                                                                                                                                                                                                                                                                                                                                                                                                                                                                                                                                                                                                                                                                                                                                                                                                                                                      | Step 2: Choose Secure Print<br>from the Output Method drop<br>down list.<br>Next, the Secure Print Window<br>will appear. |
|                                                                                                  | OK Cancel Help                                                                                                                                                                                                                                                                                                                                                                                                                                                                                                                                                                                                                                                                                                                                                                                                                                                                                                                                                                                                                                                                                                                                                                                                                         | ]                                                                                                                         |

42

Secure Print Save in User Box Step 3: Enter Document Document ID File Name **ID and Password** Max. 30 Max. 64 Password User Box Number Max. 64 Max. 9 User Box Information Display count:0 Operate the printer's control panel in order to use the documents which are printed by User Box Nu... User Box Name User Box Type "secure print". Step 4: Next enter The entered [Document ID] can be cleared, by a document ID and password of your choosing. Click Ok and Print. Obtain Device Information The document will hold In order to save documents in the User Box or to do the secure print, Select [Save in User Box] or [Secure Print] from the in the Secure Print Queue list below [Output Method] on [Basic] tab. until released. OK Cancel Default Help

Releasing Secure Print Job at device: After Choosing the User Box from the home screen, choose Secure print. Then enter your Document ID and Password. A list of documents under that ID and Password will show and can be released.