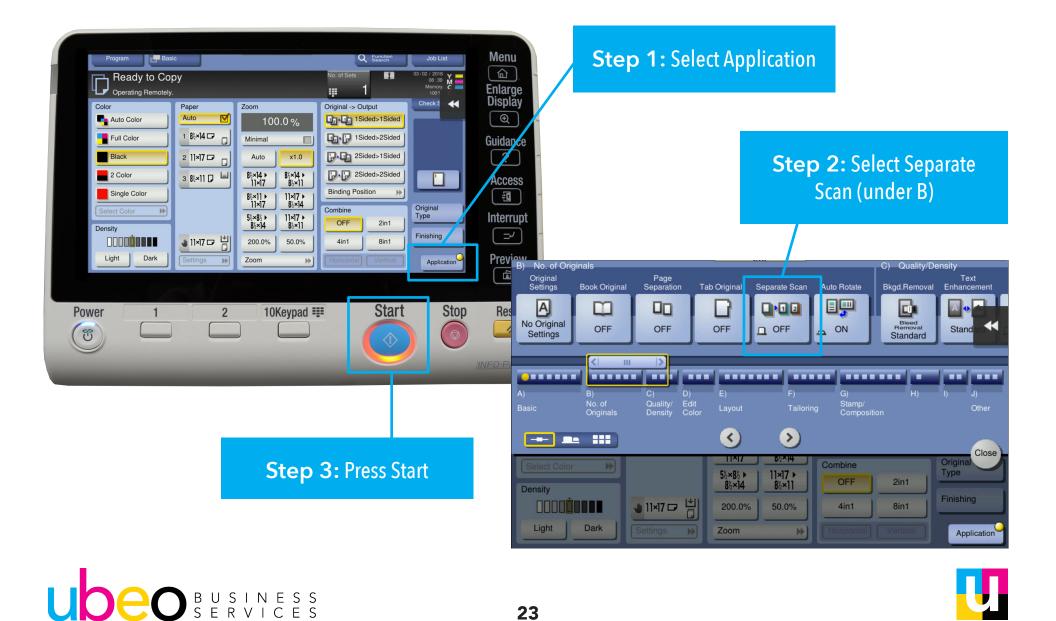

#### Separate Scan (Batch)

#### Separate Scan (Batch) Cont.

| Scanning stopped.                                 |                                            |                   |                                  | bl List Menu<br>2018<br>2018<br>2018<br>2018<br>2018<br>2018<br>Enlarge<br>Display |
|---------------------------------------------------|--------------------------------------------|-------------------|----------------------------------|------------------------------------------------------------------------------------|
| Job No.<br>7524                                   | Resolution<br>S 200x200dpi<br>F Fine       |                   | x/Duplex Color<br>Sided Auto Col | Dispiay                                                                            |
| Load the next original a<br>When scanning is comp | nd press [Start].<br>lete, touch [Finish]. |                   |                                  | ?                                                                                  |
|                                                   |                                            | 1/1               |                                  | Access                                                                             |
| Change Setting                                    | Finish                                     | Number of Origina |                                  | Interru                                                                            |
| change setting                                    |                                            |                   |                                  | Previe                                                                             |
| change setting                                    |                                            |                   |                                  | <b>E</b>                                                                           |
| Power 1                                           | 2                                          | 10Keypad 🎫        | Start                            | Stop Rese                                                                          |

Step 4: Continue to add your next set of documents into the document feeder and *Hit Start*. The machine will store the document until it is complete. *Hit Finish* button when you are done and the document will print